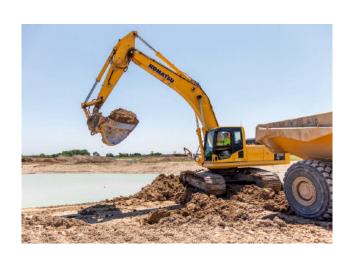

#### **EXCAVATOR**

When you have a large quantity of earth to move, an excavator is an indispensable piece of equipment. Popular earthmoving machines, excavators have movable rails, a cab that can rotate, a rotating arm, and a bucket.