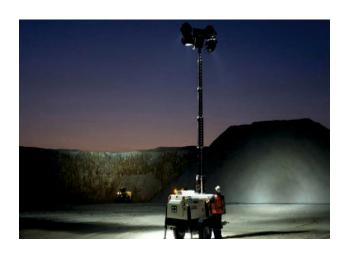

#### **TOWER LIGHTS**

With our light Towers lighten up your work areas to improve your workforce efficiency and overall productivity and also ensures safety during constructional activities during dark hours.