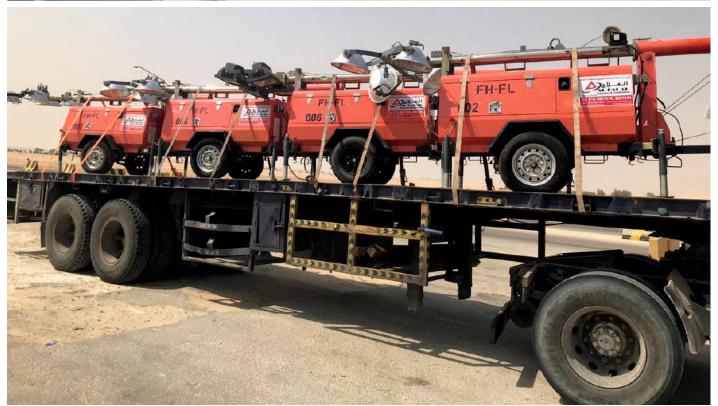

#### **TOWER LIGHTS**

With our light Towers lighten up your work areas to improve your workforce efficiency and overall productivity and also ensures safety during constructional activities during dark hours.

#### FLATBED TRAILER

Our heavy transport services fleet include heavy capacity types of low bed and trailers to ensure safe transport of heavy cargo