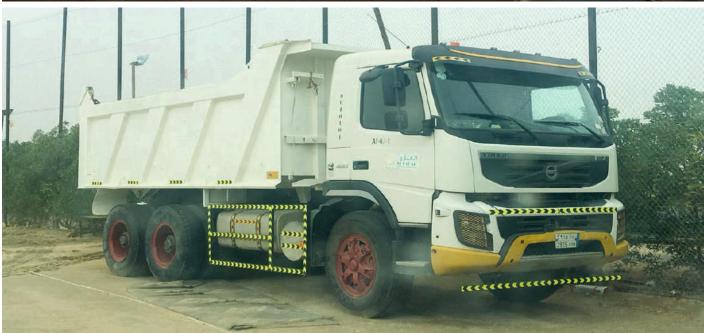

#### **16CM3 SCANIA DUMP TRUCK**

We offer an extensive range of Dump trucks in various sizes for carrying bulk material, often on building sites.