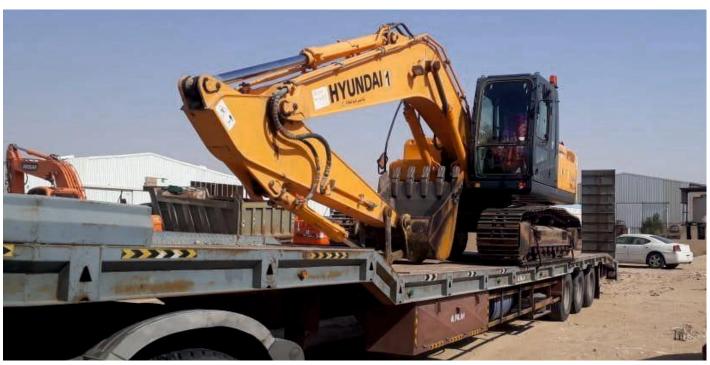

#### **EXCAVATOR**

When you have a large quantity of earth to move, an excavator is an indispensable piece of equipment. Popular earthmoving machines, excavators have movable rails, a cab that can rotate, a rotating arm, and a bucket.