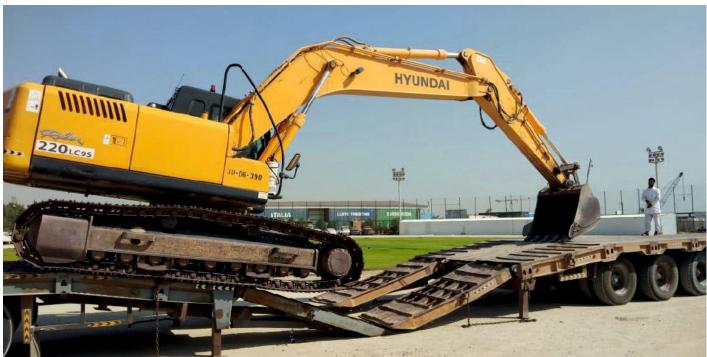

#### **EXCAVATOR**

When you have a large quantity of earth to move, an excavator is an indispensable piece of equipment. Popular earthmoving machines, excavators have movable rails, a cab that can rotate, a rotating arm, and a bucket.